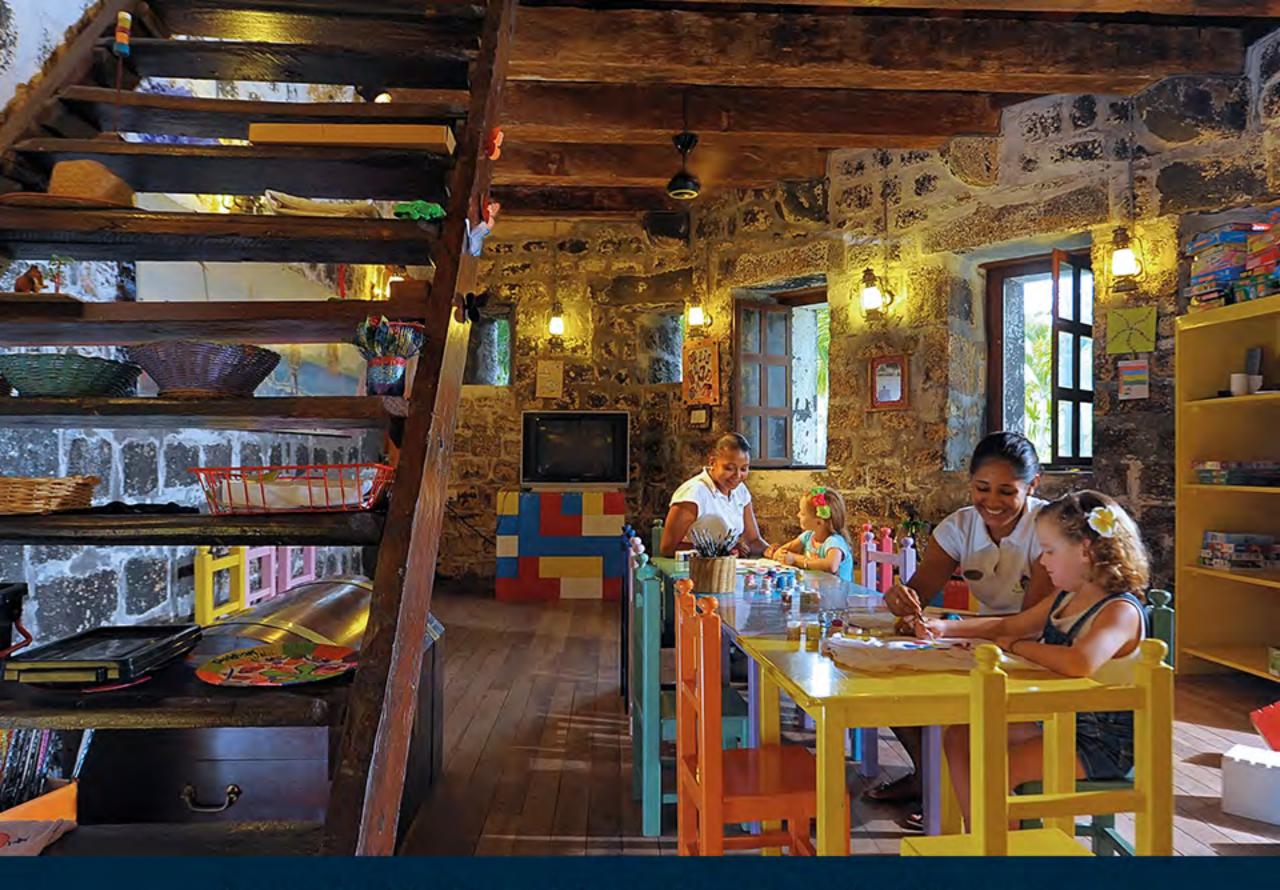

An ancient fort turns into a playground for little ones

Take the stone steps to wellness high in the branches of a banyan tree

A rustic massage cabin suits the theme to perfection

Families love the split level duplexes. Children stay upstairs and parents below