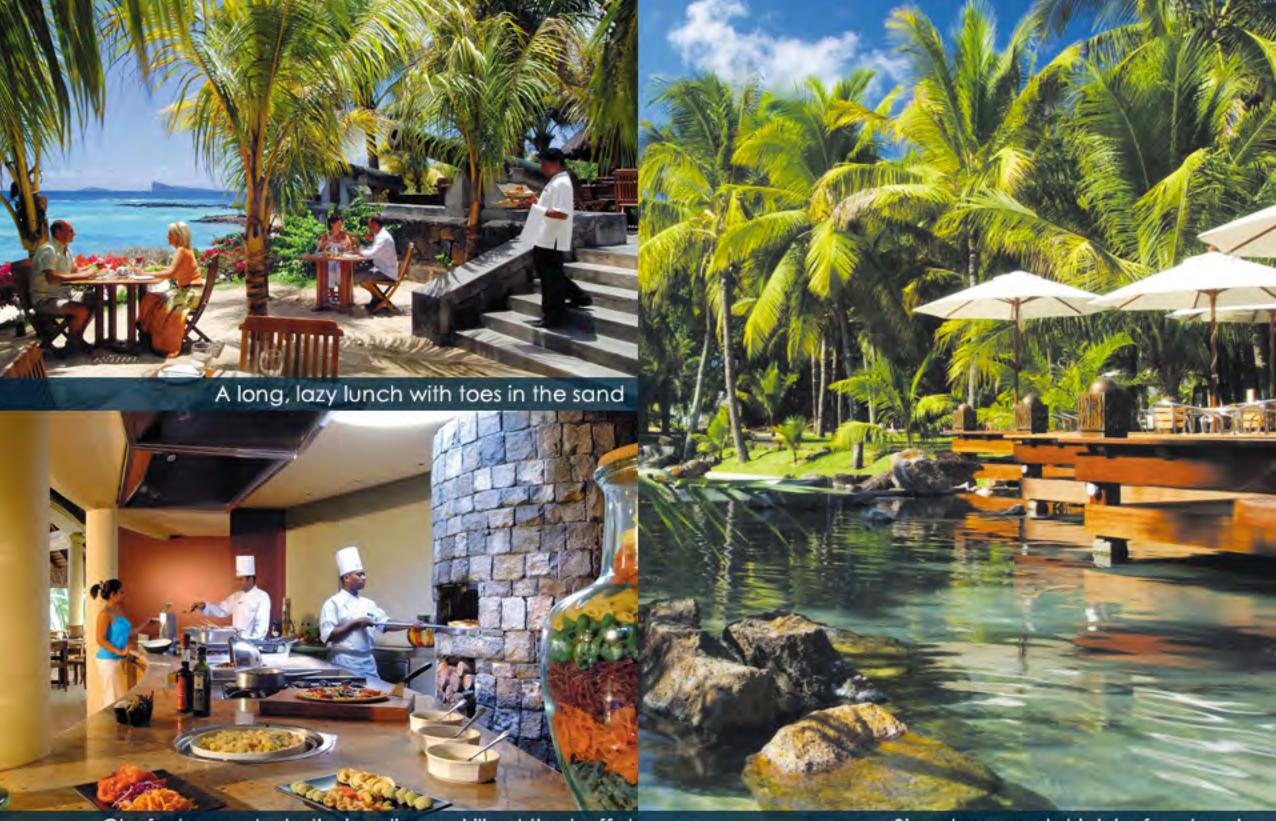

Irresistible ripples on the water invite a cool swim

Chefs demonstrate their culinary skills at the buffet

Sip a long cool drink before lunch

The Art of Beautiful

Pathway to the stars. Lanterns light the way to dinner