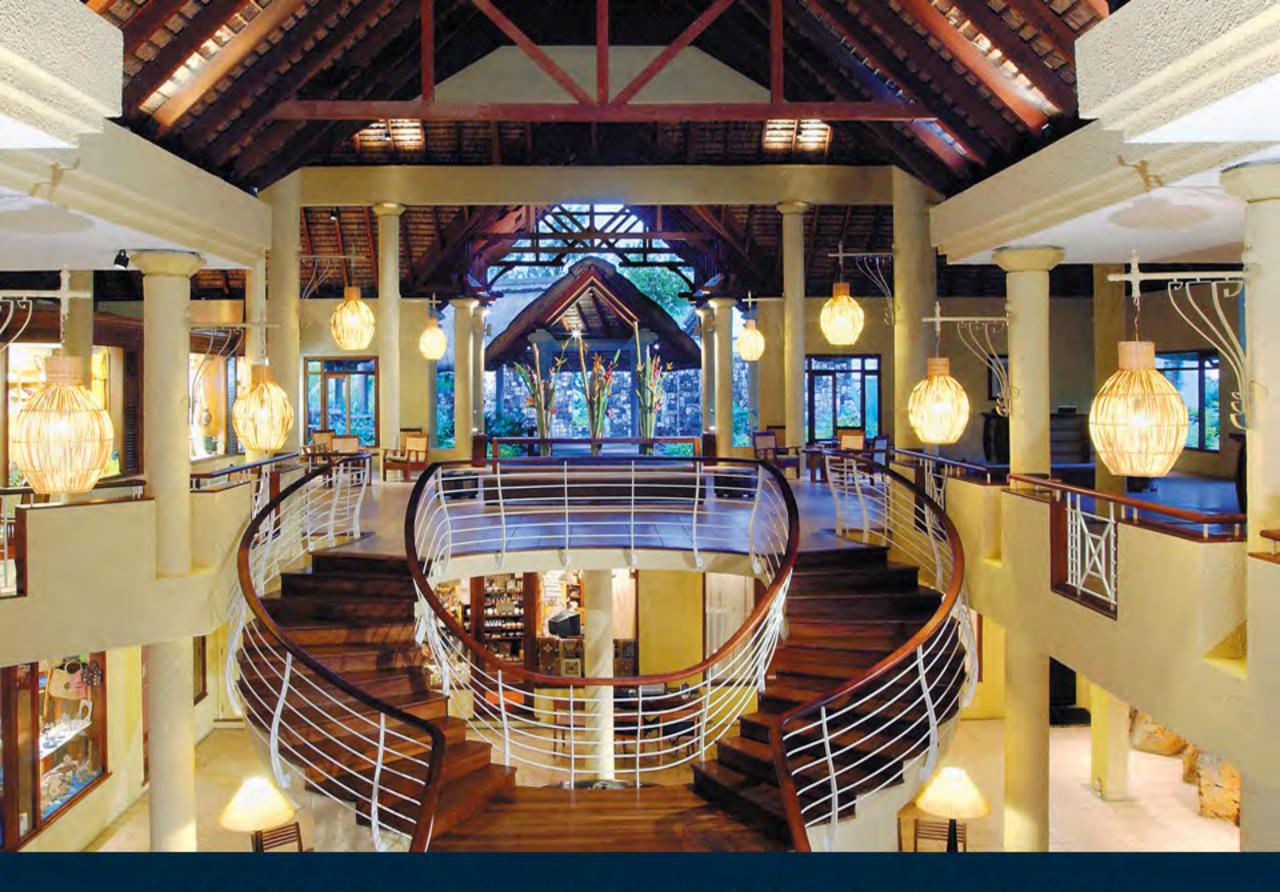

A perfect crescent moon hugs a sheltered bay

Enter a world of magical mystery and prepare for surprises

Right on target. Archery needs a steady hand and a straight eye

A cruise ship staircase gives a nautical twist to the interior of the lobby