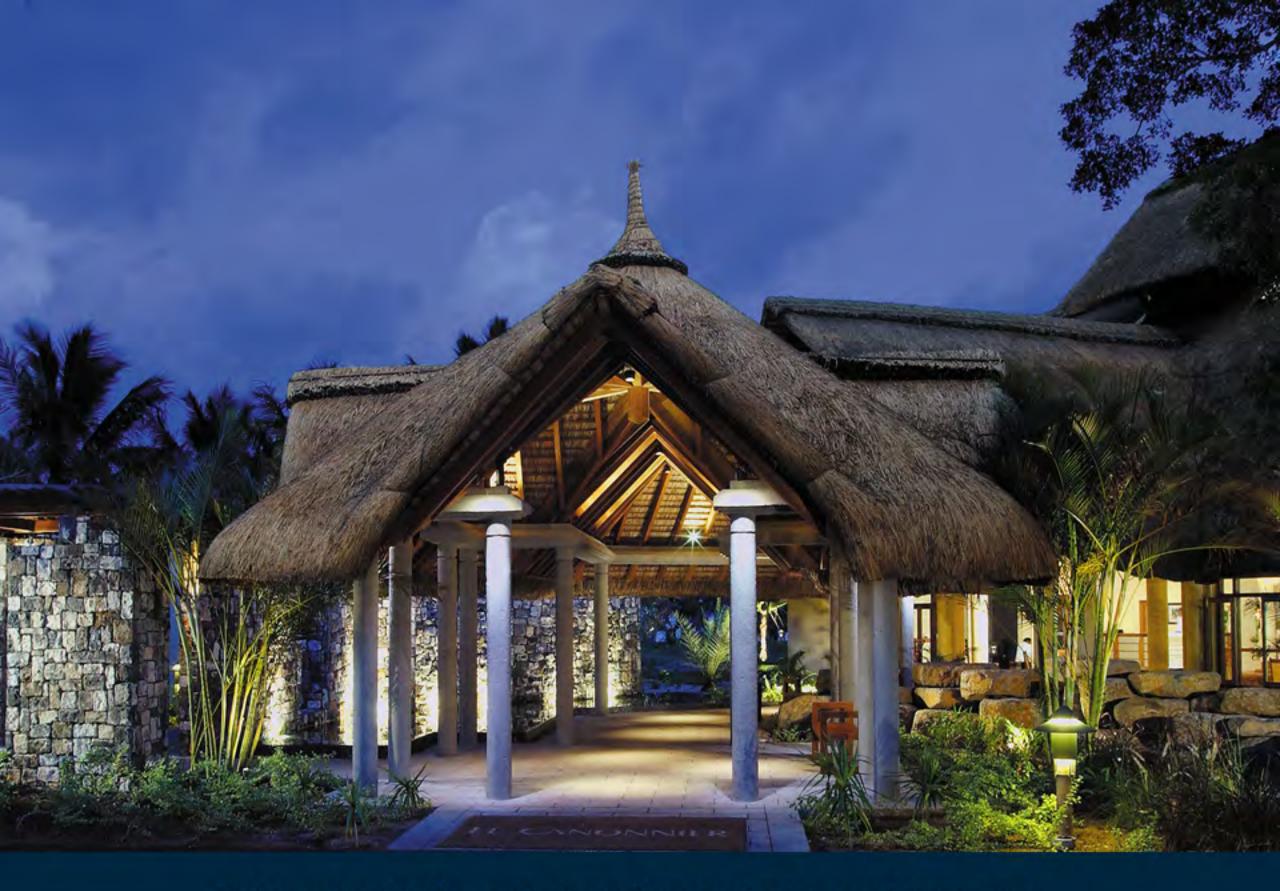

A perfect crescent moon hugs a sheltered bay

Enter a world of magical mystery and prepare for surprises

Right on target. Archery needs a steady hand and a straight eye

A cruise ship staircase gives a nautical twist to the interior of the lobby