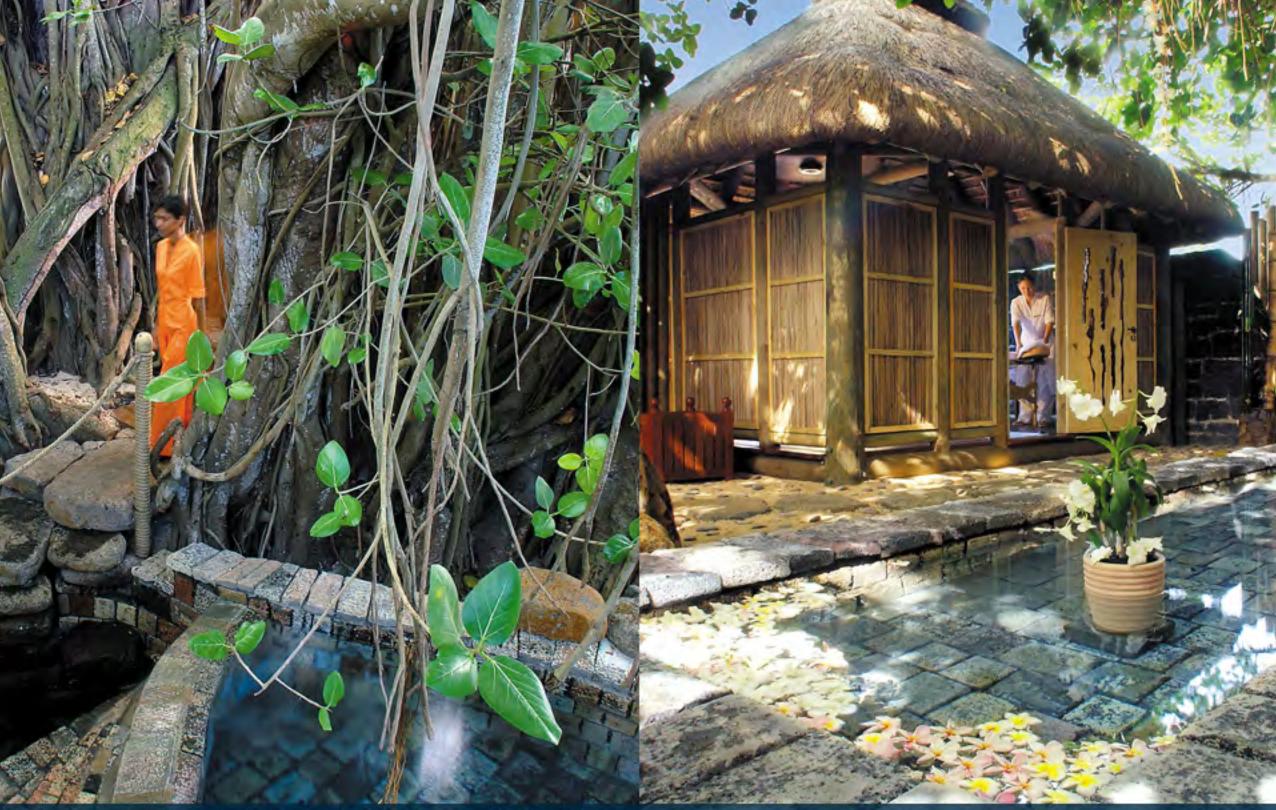

An ancient fort turns into a playground for little ones

Take the stone steps to wellness high in the branches of a banyan tree

A rustic massage cabin suits the theme to perfection

Families love the split level duplexes. Children stay upstairs and parents below