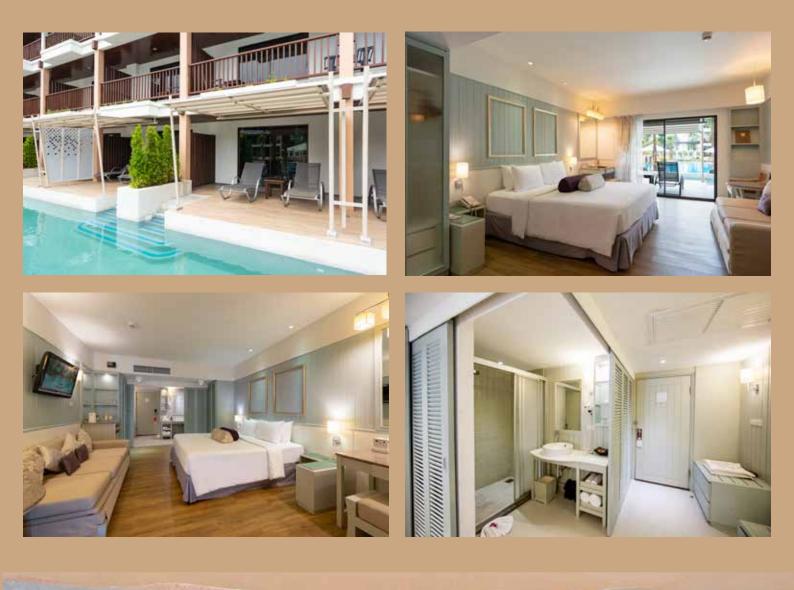

# Grand Suite (Thani wing)

Our Grand Suites were recently renovated in the summer 2022, offering guests a new light soft color scheme, with new flooring and a redesigned bathroom which gives the rooms a fresh rejuvenated look.

# Junior Suite (Thani wing)

Junior Suites were fully renovated in 2 phases: 2019 and 2020. Designed and decorated in a tropical beach theme along with the rooms being given a light color schemes which complement the sea views seen from the balconies.