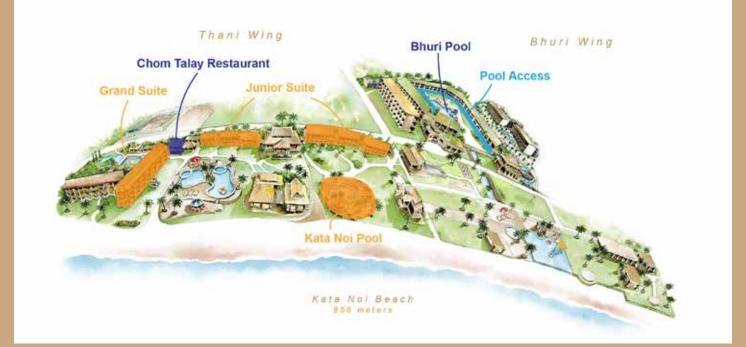

## **Pool Access Room (Bhuri wing)**

Our newest addition to the Katathani Phuket Beach Resort, our Pool Access rooms provide the guests the ability to relax in the comfort of their own veranda with easy direct access into the pool. Rooms are now available for booking!

# Grand Suite (Thani wing)

Our Grand Suites were recently renovated in the summer 2022, offering guests a new light soft color scheme, with new flooring and a redesigned bathroom which gives the rooms a fresh rejuvenated look.

# Junior Suite (Thani wing)

Junior Suites were fully renovated in 2 phases: 2019 and 2020. Designed and decorated in a tropical beach theme along with the rooms being given a light color schemes which complement the sea views seen from the balconies.

### Kata Noi Pool & Bhuri Pool

Not only the rooms but we have also upgraded our pools during the summer of 2022. We have fully replaced the pool tiles, installed new bubble jets, water fountain as well as in-water chess tables and benches which help create a more overall fun experience.

## **Chom Talay Restaurant**

Our main restaurant within the Thani Wing grounds was also renovated with new flooring being installed as well as new redesigned open plan and a soft light color scheme designed to revitalize the guest enjoying breakfast.