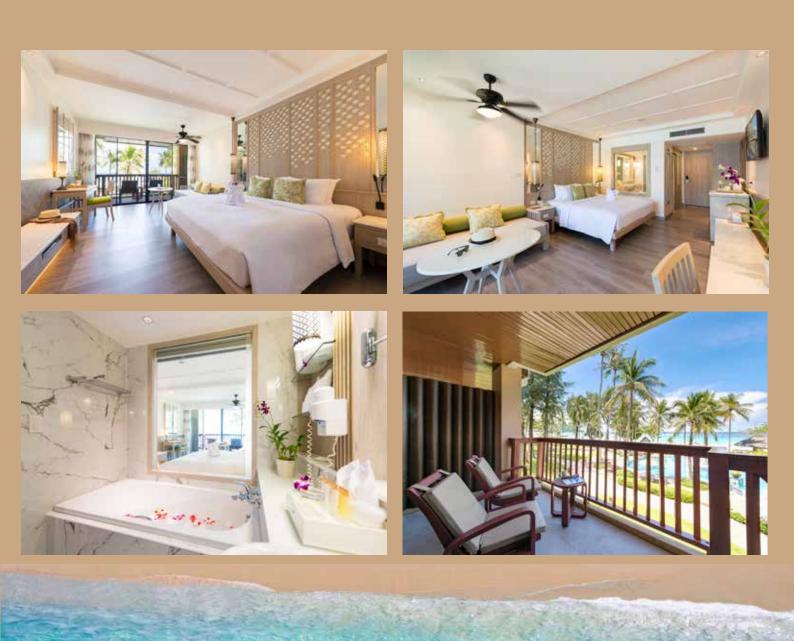

# Grand Suite (Thani wing)

Our Grand Suites were recently renovated in the summer 2022, offering guests a new light soft color scheme, with new flooring and a redesigned bathroom which gives the rooms a fresh rejuvenated look.

# Junior Suite (Thani wing)

Junior Suites were fully renovated in 2 phases: 2019 and 2020. Designed and decorated in a tropical beach theme along with the rooms being given a light color schemes which complement the sea views seen from the balconies.