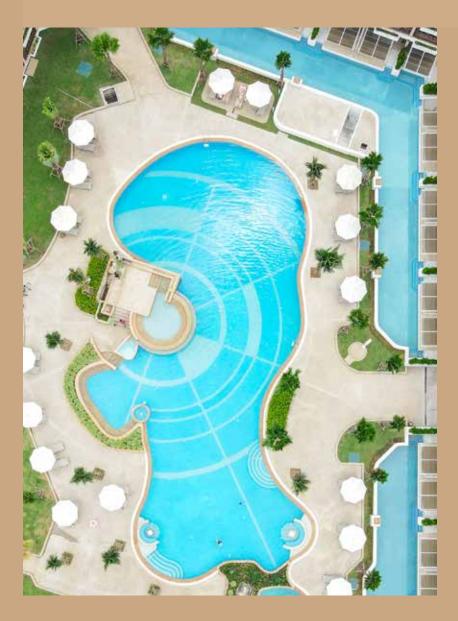

### Kata Noi Pool & Bhuri Pool

Not only the rooms but we have also upgraded our pools during the summer of 2022. We have fully replaced the pool tiles, installed new bubble jets, water fountain as well as in-water chess tables and benches which help create a more overall fun experience.

### BHURI POOL