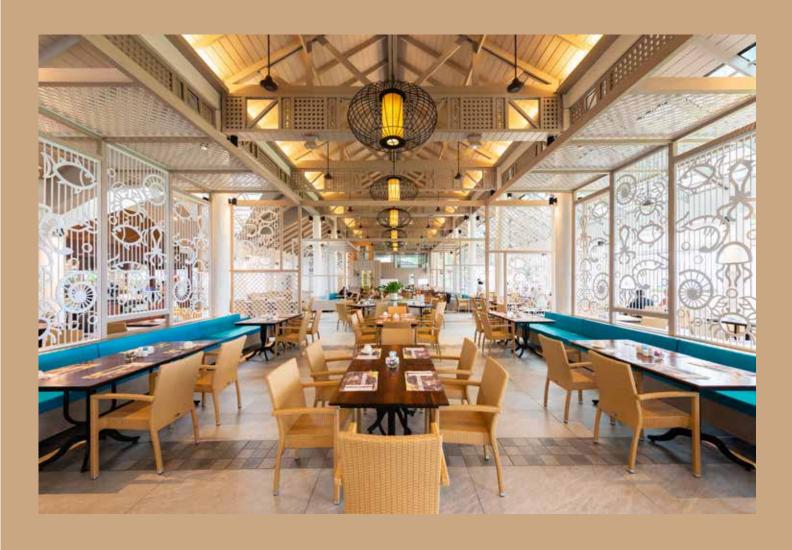

## **Chom Talay Restaurant**

Our main restaurant within the Thani Wing grounds was also renovated with new flooring being installed as well as new redesigned open plan and a soft light color scheme designed to revitalize the guest enjoying breakfast.