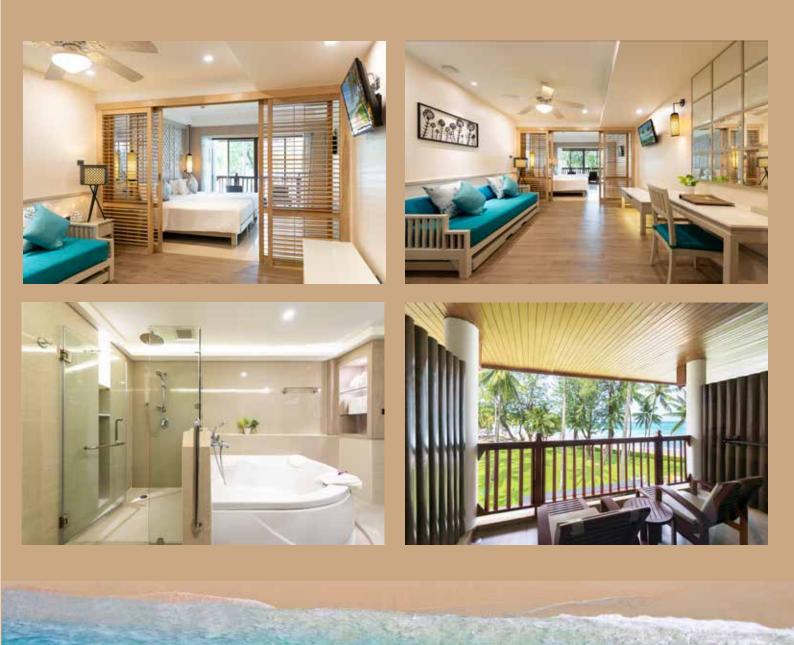

## **Pool Access Room (Bhuri wing)**

Our newest addition to the Katathani Phuket Beach Resort, our Pool Access rooms provide the guests the ability to relax in the comfort of their own veranda with easy direct access into the pool. Rooms are now available for booking!

# Junior Suite (Thani wing)

Junior Suites were fully renovated in 2 phases: 2019 and 2020. Designed and decorated in a tropical beach theme along with the rooms being given a light color schemes which complement the sea views seen from the balconies.