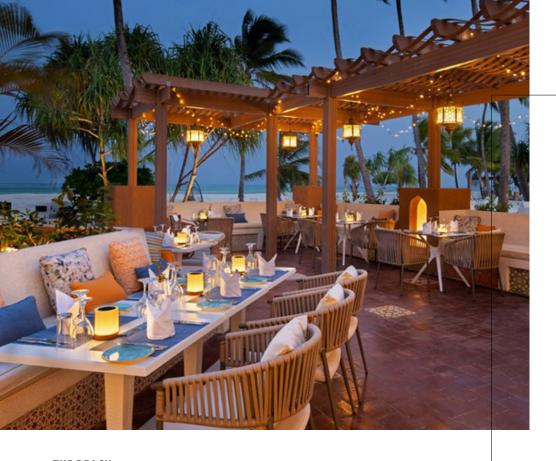

#### Main restaurant

Breakfast: 7:00 - 10:00 Lunch: 12:30 - 15:00 Dinner: 19:00 - 22:00

The Beach is our main restaurant. Located on the beach, near the pool, our day-to-night restaurant caters to all palates thanks to its variety. Our chefs cook up contemporary dishes inspired by the Zanzibari produce and bounty, which is as fresh as can be. The dining style is interactive with chefs at live cooking stations, and the variety is dizzying. We even have a corner dedicated to our Little Travellers. Take your plate to a table al fresco on the terrace, the open-air deck, or inside the grand dining room. The Beach, open from morning till late has something for everyone.

#### THE BAR

Bar

7:00 - Midnight

You've made it. You're here in Zanzibar. What better way to celebrate than at our chic bar? Adjacent to our main restaurant, The Beach, our bar serves up a menu of classic and creative drinks. Sipping a cocktail (or mocktail) is that much more enjoyable when you're facing a shimmering lagoon. And even more so when you know the herbs came right from the resort's herb garden. The Bar is where you can sit, catch up, relax, and just appreciate the wonders of a holiday.