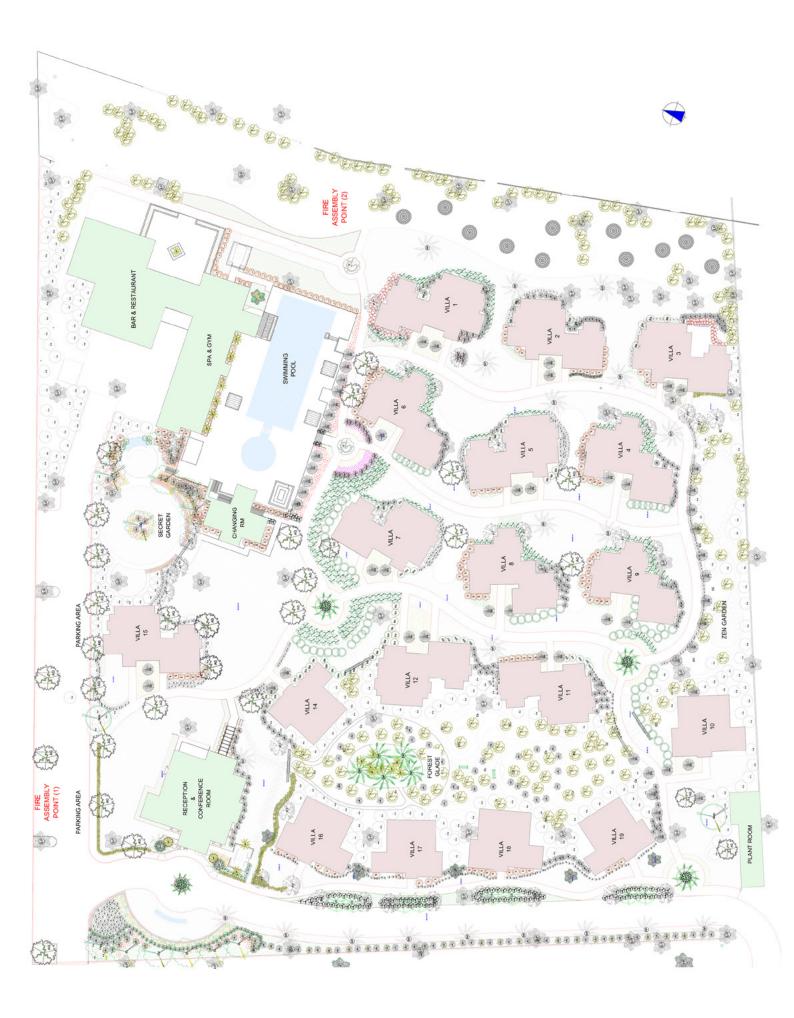

## **ACCOMMODATION**

What's better than staying somewhere that was conceived with the sole purpose of giving you a good night's sleep? The suites, conceived in an Arabic-meets-Swahili design, are set amidst tropical gardens, right by the beach. The whitewashed walls with their arches covered in fuchsia pink bougainvillea, evoke the island's Arabic influences, while the locally-crafted terrazzo tiles bring in the coastal Swahili vibe. All suites have outdoor terraces or balconies facing the beach or the tropical gardens. At sunrise, the resort is magically lit with the first rays of sun, setting the tone for the day to come.

#### 56 DELUXE ROOMS (43m²)

Located on the ground and first floors, our Deluxe Rooms are suffused with shades of white with brass and wood accents, an ode to the island's Arabic influence. Each room has a King-size or Twin beds (ideal if you're travelling with kids), a spacious bathroom with a rainshower and an intimate terrace or balcony.

#### 8 INTERCONNECTING FAMILY ROOMS (76m2 - 82m2)

Our boutique resort is the perfect place for a family vacation. Our interconnecting family rooms suite those travelling with a tribe in tow-whether it's your kids, their grandparents... Suffused with shades of white with brass and wood accents, our interior design is an ode to the island's Arabic influence.

#### 2 ACCESSIBLE DELUXE ROOMS (47m²)

Two of our Deluxe Rooms are wheelchairaccessible. Located on the ground floor, these suites exude a beachy feel thanks to the gorgeous locally-made terrazzo floors. The intricate brass and wood furnishings are a tribute to the Arabic influence.

#### 4 BEACHFRONT EXECUTIVE ROOMS (46m<sup>2</sup>)

Roomier than the Deluxe Rooms, our Beachfront Executive Rooms are suited for couples in search of a beach hideaway and a view of the sugar-white sand beach and blue-green lagoon. Imbued in shades of white with gorgeous locally crafted terrazzo floors (for that coastal Swahili feel) with brass and wood furnishings inspired by the Spice Island's arabic influence, these rooms have a King-size bed, a gorgeous tiled bathroom with a standalone bathtub and a separate rainshower. Unwind on your terrace facing the sea.

#### 6 BEACHFRONT DELUXE ROOMS (47m²)

Located right on the beach, our Deluxe Rooms are suffused with shades of white with brass and wood accents, an ode to the island's Arabic influence. Each room has a King-size or Twin beds (ideal if you're travelling with kids), a spacious bathroom with a rainshower and an intimate terrace facing our gorgeous shores.

#### 2 GRAND LUX\* SUITES (115m2)

Set right on the beach facing the blue-green lagoon, the Grand LUX\* Suite is as grand as it gets. The luxurious hideaway features a bedroom with a pink-coral outdoor tropical shower, a standalone bathtub and shower, a kitchen that opens onto a living room, and a separate bathroom. The locally-designed terrazzo floors bring in the beachy vibe. The crown jewel? The outdoor sunken lounge and the private swimming pool on the beach, perfect for an intimate gathering.

#### 12 EXECUTIVE ROOMS (46m²)

Roomier than the Deluxe Rooms, our Executive Rooms are suited for couples in search of a beach hideaway and all the privacy. Imbued in shades of white with gorgeous locally crafted terrazzo floors (for that coastal Swahili feel) with brass and wood furnishings inspired by the Spice Island's arabic influence, these rooms have a King-size bed, a gorgeous tiled bathroom with a standalone bathtub and a separate rainshower. Unwind on your terrace.